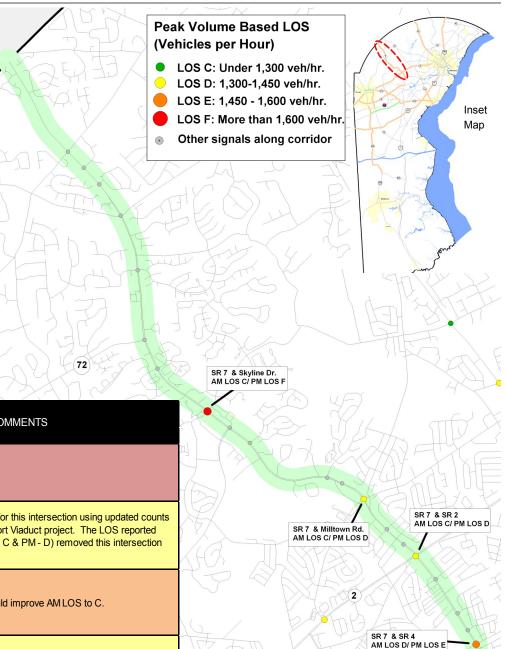

## **Possible Improvement Options for Priority Intersections**

Mean Travel Times

North Bound

South Bound

AM: 12.5 min

PM: 16.7 min

AM: 15.2 min PM: 17.3 min

| INTERSECTION                                      | EXISTING VOLUME LOS |    | DEMAND<br>OVERAGE |     | IMPROVED<br>VOLUME LOS |    | OPTIONS                                                                                                  | COMMENTS                                                                                                                                                                                                                                               |  |  |  |
|---------------------------------------------------|---------------------|----|-------------------|-----|------------------------|----|----------------------------------------------------------------------------------------------------------|--------------------------------------------------------------------------------------------------------------------------------------------------------------------------------------------------------------------------------------------------------|--|--|--|
|                                                   | AM                  | PM | AM                | PM  | AM                     | PM |                                                                                                          |                                                                                                                                                                                                                                                        |  |  |  |
| SR-7 & Skyline Dr.                                |                     |    | -                 | 337 | В                      | С  | 1. Provide 1 thru lane in EB & WB<br>direction (both approaches currently have<br>L/LT lane assignment). |                                                                                                                                                                                                                                                        |  |  |  |
| SR-7 & Milltown Rd.                               |                     |    | -                 | 30  | -                      | -  |                                                                                                          | *AM & PM CMS were completed for this intersection using updated counts (10/28/2010) as part of the Newport Viaduct project. The LOS reported using these updated counts (AM - C & PM - D) removed this intersection from the Major Modifications list. |  |  |  |
| SR 7 (Limestone) &<br>SR 4 (Main St.<br>Stanton)  |                     |    | 196               | 400 | С                      | С  | 1. Add a 3rd WB through lane, and add a 3rd EB left turn lane.                                           | 1. Signal phasing adjustment would improve AM LOS to C.                                                                                                                                                                                                |  |  |  |
| SR-2 (Kirkwood<br>Hwy.) & SR-7<br>(Limestone Rd.) |                     |    | -                 | 73  | В                      | С  | 1. Provide 3 thru lanes for NB & SB<br>direction.                                                        | 1. Intersection already has dual left turns all the way around and 3 thru lanes on Kirkwood Hwy. (DE 2).                                                                                                                                               |  |  |  |